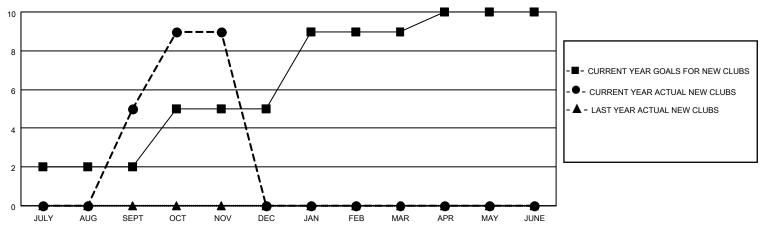

## MONTHLY MEMBERSHIP PROGRESS REPORT

LOCATION INDIA District 324 L Results as of: 11/30/2021

| Clubs RESULTS FOR 2021-2022 |   |   |   | Members RESULTS FOR 2021-2022 |    |     |    |
|-----------------------------|---|---|---|-------------------------------|----|-----|----|
|                             |   |   |   |                               |    |     |    |
| JULY/AUG/SEPT               | 2 | 5 | 0 | JULY/AUG/SEPT                 | 20 | 160 | 30 |
| OCT/NOV/DEC                 | 3 | 4 | 0 | OCT/NOV/DEC                   | 30 | 93  | 14 |
| JAN/FEB/MAR                 | 4 | 0 | 0 | JAN/FEB/MAR                   | 40 | 0   | 0  |
| APR/MAY/JUNE                | 1 | 0 | 0 | APR/MAY/JUNE                  | 10 | 0   | 0  |

## GOALS AND ACTUAL NEW CLUBS CUMULATIVE



## GOALS AND ACTUAL MEMBERS CUMULATIVE



| DROPPED CLUBS: 0 |    | 30 CLUBS OF 72 ADDED 1 OR<br>MORE NEW MEMBERS | GENDER DISTRIBUTION                 |                |  |
|------------------|----|-----------------------------------------------|-------------------------------------|----------------|--|
|                  |    | WORE NEW WEINBERS                             | MALE                                | 1,417 (66.65%) |  |
|                  |    |                                               | FEMALE 689 (32.41%)                 |                |  |
| DROPPED MEMBERS  |    |                                               | NON BINARY                          | 20 (0.94%)     |  |
|                  |    |                                               | PREFER NOT TO ANSWER