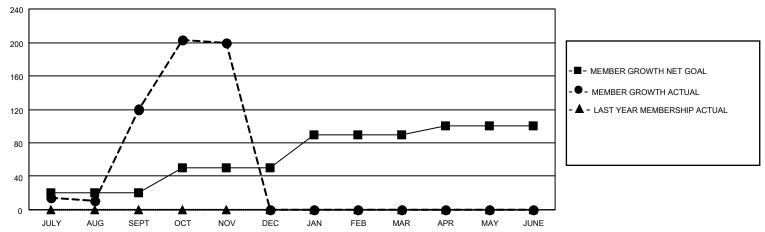

## GOALS AND ACTUAL MEMBERS CUMULATIVE

| DROPPED CLUBS: 0 |    | 30 CLUBS OF 72 ADDED 1 OR<br>MORE NEW MEMBERS | GENDER DISTRIBUTION                 |                |  |
|------------------|----|-----------------------------------------------|-------------------------------------|----------------|--|
|                  |    | WORE NEW WEINBERS                             | MALE                                | 1,417 (66.65%) |  |
|                  |    |                                               | FEMALE 689 (32.41%)                 |                |  |
| DROPPED MEMBERS  |    |                                               | NON BINARY                          | 20 (0.94%)     |  |
|                  |    |                                               | PREFER NOT TO ANSWER                | 0 (0.00%)      |  |
| DECEASED         | 2  |                                               |                                     |                |  |
| CLUB CANCELLED   | 0  | CLICK HERE FOR CUMULATIVE                     | TOTAL FAMILY UNIT MEMBERS           | 1,450          |  |
| OTHER            | 42 | MEMBERSHIP DATA                               |                                     |                |  |
| TOTAL 44         |    |                                               | FAMILY MEMBERS PAYING HALF DUES 885 |                |  |
|                  |    |                                               |                                     |                |  |